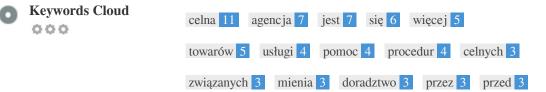

This Keyword Cloud provides an insight into the frequency of keyword usage within the page.

It's important to carry out keyword research to get an understanding of the keywords that your audience is using. There are a number of keyword research tools available online to help you choose which keywords to target.