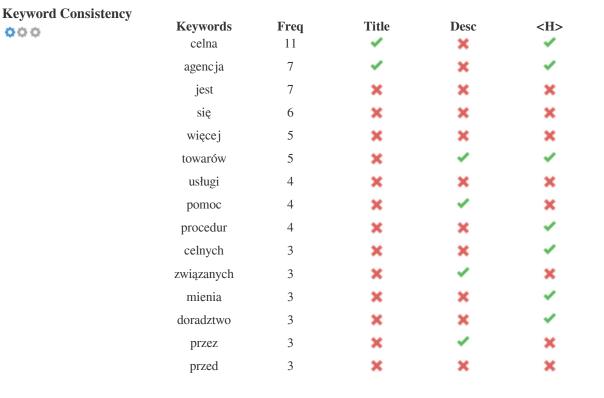

This table highlights the importance of being consistent with your use of keywords.

To improve the chance of ranking well in search results for a specific keyword, make sure you include it in some or all of the following: page URL, page content, title tag, meta description, header tags, image alt attributes, internal link anchor text and backlink anchor text.